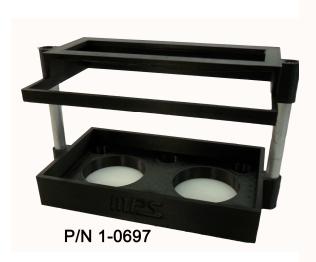

## **MPS Featherweight Battery Box**

Casselberry, Florida, 05/1/2015 – Motorcycle Performance Specialties is excited to announce the immediate availability of our new MPS Featherweight Battery Box. Made from lightweight ABS plastic, they are custom made to fit the WPS Featherweight Batteries (6"x 3 7/16"x 4 1/8") perfectly. The MPS Featherweight Battery Box has 6 mounting holes for ½" socket head cap screws. It can be mounted in any direction, even upside down. They weigh only 160 grams!

The Featherweight Battery Box, P/N 1-0697 are priced at \$59.00 each and are in stock for immediate shipment.

###

Phone: 321.972.8282 - Fax: 321.972.5123 380 Orange Lane - Casselberry, Florida 32707