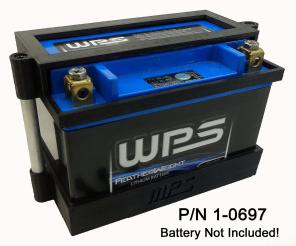

## **MPS Featherweight Battery Box**

Casselberry, Florida, 05/1/2015 – Motorcycle Performance Specialties is excited to announce the immediate availability of our new MPS Featherweight Battery Box. Made from lightweight ABS plastic, they are custom made to fit the WPS Featherweight Batteries (6"x 3 7/16"x 4 1/8") perfectly. The MPS Featherweight Battery Box has 6 mounting holes for ½" socket head cap screws. It can be mounted in any direction, even upside down. They weigh only 160 grams!

The Featherweight Battery Box, P/N 1-0697 are priced at \$59.00 each and are in stock for immediate shipment.

###

Phone: 321.972.8282 - Fax: 321.972.5123 380 Orange Lane - Casselberry, Florida 32707