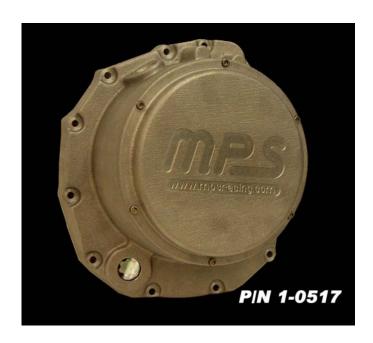

## MPS Hayabusa Cast Quick Access Clutch Cover

Sanford, Florida, 5/19/2009 – MPS is pleased to announce our new Hayabusa Cast Quick Access Clutch Cover. This high quality sand cast cover will clear all types of lock-up clutches. They offer easy access to your clutch to make between round clutch adjustments. The MPS Hayabusa Cast Quick Access Clutch Cover P/N 1-0517 is racer priced at \$299.00 and is in stock for immediate shipment.