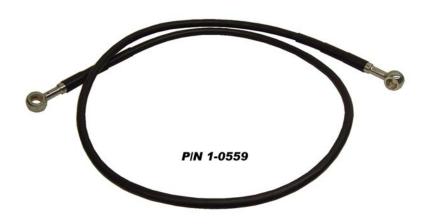

## MPS Braided Steel Coated Hayabusa Clutch Line

Casselberry, Florida, 10/1/2010 - MPS is pleased to announce the immediate availability of our new Hayabusa Clutch Line. This line is constructed of Teflon lined braided steel coated with a black protective coating. They are a perfect fit direct replacement for the factory clutch line. They will improve clutch feel and consistency. Perfect for Busa owners looking for that perfect launch every time. They are p/n 1-0559 and are racer priced at \$49.00. We have them in stock for immediate shipment!