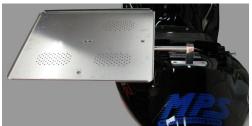

## MPS Command Center Laptop Tray

Sanford, Florida, 03/4/2009 –Motorcycle Performance Specialties is excited to announce another innovative product. The Command Center laptop tray makes it easy to tune your bike or download critical data. The Command Center laptop Tray locks into the factory seat receiver on popular Suzuki and Kawasaki models including Hayabusas, GSXRs, and the ZX14. They are CNC machined from billet aluminum to make a good looking, sturdy work space. The MPS Command Center, P/N 1-1147 is priced at \$149.00 and is now in stock for immediate shipment.