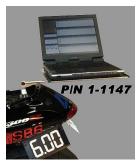

## MPS Command Center Laptop Tray

Sanford, Florida, 03/4/2009 –Motorcycle Performance Specialties is excited to announce another innovative product. The Command Center laptop tray makes it easy to tune your bike or download critical data. The Command Center laptop Tray locks into the factory seat receiver on popular Suzuki and Kawasaki models including Hayabusas, GSXRs, and the ZX14. They are CNC machined from billet aluminum to make a good looking, sturdy work space. The MPS Command Center, P/N 1-1147 is priced at \$149.00 and is now in stock for immediate shipment.