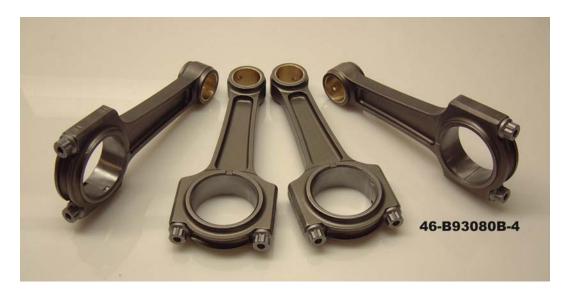

## **Crower 4340 Hayabusa Heavy Duty HP Rods**

Sanford, Florida, 03/8/2007 – Motorcycle Performance Specialties is excited to announce the immediate availability of Crower 4340 Chromoly Steel, I-Beam style connecting rods for Suzuki Hayabusas. Crower rods are manufactured in the USA from 100% USA milled, vacuum degassed, free of imperfections, 4340 Chromoly steel alloy. Crower rods are fully CNC machined to remove all surface imperfections. Crower rods are 100% magnaflux inspected and checked for surface hardness, then machined to final size to a tolerance of .001" Crower heavy-duty rods are supplied with 220,000 PSI H-11 Alloy 5/16" rod bolts standard. The Crower Connecting Rod set P/N 46-B93080B-4 are priced at \$749.00 and in stock now for immediate shipment.