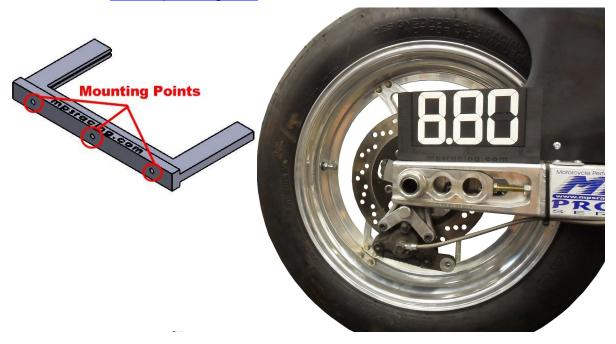

## **MPS Dial Board & Mount**

Casselberry, Florida, 01/27/2016 – Motorcycle Performance Specialties is excited to announce the immediate availability of our new MPS Dial Board and Mount! The dial in boards mount to any flat surface using any of the three mounting points. This makes it perfect for mounting on the top of aluminum swingarms on no bar bikes! The dial In board and mount's slide in design makes changing your dial quick and easy. MPS has the mount available in 11 different color variations so you can get one that matches your bike!

The MPS Dial Board and Mount, P/N 1-0740 are priced at \$39.00 each and are in stock for immediate shipment.

###

Phone: 321.972.8282 – Fax: 321.972.5123 380 Orange Lane – Casselberry, Florida 32707