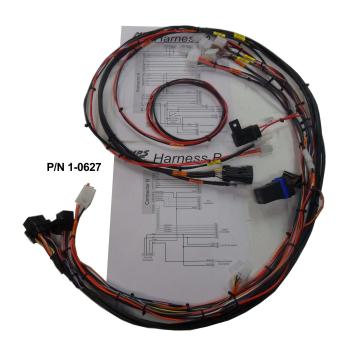

## **MPS E Z Holley EFI Race Harness**

Casselberry, Florida, 02/01/2013 - Motorcycle Performance Specialties is excited to announce the immediate availability of our EZ Holley EFI Race Harness. This nearly plug and play harness for the new Holley EFI will let you spend your time riding, not tangled up in wires. Every connection is clearly marked for a fast trouble free installation of your new engine management system. The MPS EZ Holley EFI Race Harness wires all mission critical systems on your race bike. You can easily wire your entire bike in less than a day with this harness. Builders can save time and increase job profits using this revolutionary new harness. MPS has done all the hard work for you so you can enjoy the benefits of your Holley EFI quickly. The EZ Holley EFI Race Harness comes with all the proper mating connectors, complete instructions and wire diagrams showing all wire connections.

## **Innovative Racing Electronics**

The EZ Holley EFI Race Harness has a system of sub-harnesses to customize the harness for the accessories you are using. Each sub harness comes with its own diagram showing where each wire goes.

The EZ Holley EFI Race Harness, P/N 1-0627, is racer priced at just \$1100.00 and are in stock for immediate shipment.

###

Phone: 321.972.8282 - Fax: 321.972.5123 380 Orange Lane - Casselberry, Florida 32707