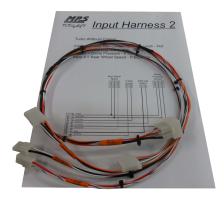

## **Innovative Racing Electronics**

The EZ Holley EFI Race Harness has a system of sub-harnesses to customize the harness for the accessories you are using. Each sub harness comes with its own diagram showing where each wire goes.

The nitrous input and output sub-harnesses come pre wired with terminated connectors for the tether kill switch/on-off switch, shift light, auto shift/auto shift arm switch, 2 step switch, data log switch, air shifter switch, air shifter air valve, air shifter pressure switch, air shifter fuel kill, rear wheel speed sensor, nitrous

arm switch, nitrous solid state relay, and nitrous solenoid.

The turbo input and output sub-harnesses come pre wired with terminated connectors for the tether kill switch/on-off switch, shift light, auto shift/auto shift arm switch, 2 step switch, data log switch, air shifter switch, air shifter air valve, air shifter pressure switch, air shifter fuel kill, rear wheel speed sensor, dome pressure sensor, boost controller + solenoid, and boost controller – solenoid.