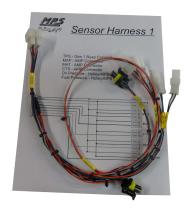

## **Innovative Racing Electronics**

The EZ Holley EFI Race Harness has a system of sub-harnesses to customize the harness for the accessories you are using. Each sub harness comes with its own diagram showing where each wire goes.

The Injector sub-harnesses are configured for either 4 injectors or 8 injectors. The coil sub-harnesses are configured for either an MPS Ignitor and stock stick coils or LS2 smart coils. The sensor sub harness connects to all your standard EFI sensors. The main harness is terminated for the fuel pump and battery.