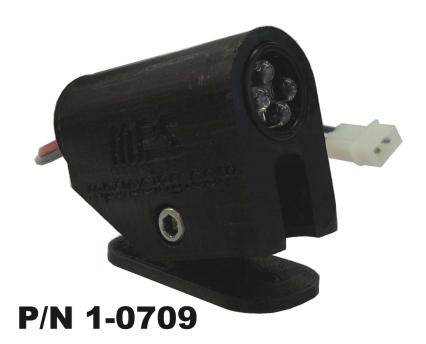

## **MPS Featherweight Shift Lite**

Casselberry, Florida, 08/6/2015 – Motorcycle Performance Specialties is excited to announce the immediate availability of our new Featherweight Shift Lite. It features 4 super bright red LEDs for visibility in the daytime. This small, lightweight, low cost shift lite measures just 1.0" wide x 2.2" long x 1.94" high. The Street Lite Shift Lite is constructed of durable ABS plastic and weighs only 50 grams. It comes with Velcro to mount it to any flat surface. The mounting base has 2 mounting holes for screw down mounting also. Housings are available in Black, Blue, Red, Green, White, Yellow, Purple, and Orange. Black are in stock, while colors may take an extra day or two.

The MPS Street Shift Lite (P/N 1-0709) is priced at \$39.00 each and are in stock for immediate shipment.

###

Phone: 321.972.8282 – Fax: 321.972.5123 380 Orange Lane – Casselberry, Florida 32707