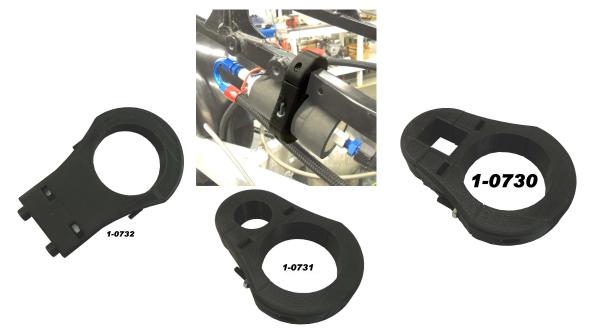

## MPS Featherweight Fuel Pump Brackets

Casselberry, Florida, 11/3//2015 - Motorcycle Performance Specialties is excited to announce the immediate availability of our new Featherweight Fuel Pump Brackets. These ABS Plastic brackets will mount a MPS, Walbro, or equivalent fuel pump. There are three different brackets available. P/N 1-0730 fits around the square tubing of a stock Hayabusa sub frame. P/N 1-0731 fits subframes made with 1" round tubing. P/N 1-0732 mounts to a flat plate like a standard bottle bracket. The brackets are available in Black, Blue, Red, Green, White, Yellow, Purple, and Orange. Black are in stock, while colors may take an extra day.

The MPS Featherweight Fuel Pump Brackets (P/N 1-0730, 1-0731, and 1-0732) are priced at \$29.00 each and are in stock for immediate shipment.

###

Phone: 321.972.8282 – Fax: 321.972.5123 380 Orange Lane – Casselberry, Florida 32707