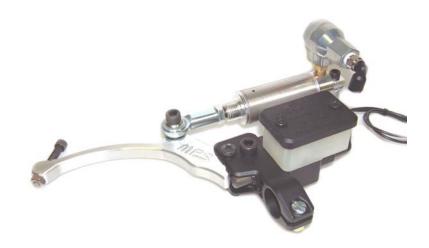

## **MPS Air – Hydraulic Clutch**

Sanford, Florida, 05/4/2006 – Motorcycle Performance Specialties is excited to announce the immediate availability of the new Air – Hydraulic Clutch Assy. Our Air – Hydraulic Clutch allows the use of a delay box with your hydraulic clutch equipped sport bike. They will fit most sport bikes with hydraulic clutches. They feature a quick exhaust valve and an adjustable lever stop for better reaction times on a pro tree. The MPS Air – Hydraulic Clutch comes with everything needed for installation including: The master cylinder assembly itself, electric air valve, MPS Pro Pushbutton, clutch switch, air line tee, air line, and complete installation instructions. The MPS Air – Hydraulic Clutch, P/N 1-0385 are priced at \$299.00 and are in stock now for immediate shipment.