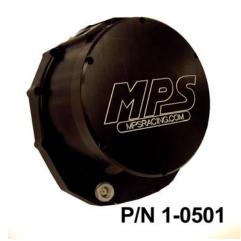

## **MPS Hayabusa Quick Access Clutch Cover**

Sanford, Florida, 02/11/2009 – Motorcycle Performance Specialties is excited to announce the immediate availability of our Hayabusa Billet Quick Access Clutch Cover. These covers are CNC machined from billet aluminum then black anodized. They feature slip fit design with an o-ring seal on the access cover to prevent leaks. They also feature a sight glass for quick checks of your oil level. The MPS Hayabusa Billet Quick Access Clutch Cover, P/N 1-0501 are priced at \$499.00 and are in stock now for immediate shipment.