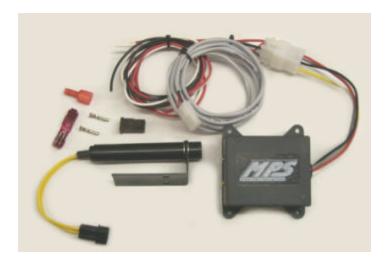

## MPS Shift Light System

Sanford, Florida, 09/14/2004 – Motorcycle Performance Specialties is excited to announce the immediate availability of the MPS Shift Light System. Our super bright LED shift light system uses quality MSD components and MPS cabling to create an easily installed universal shift light. The MPS Shift Light System is available in three different calibrations (180 degree 360 degree 720 degree) to work on just about any type of bike with no adapters needed. The MPS Shift Light System uses readily available standard MSD RPM Modules (not included with light) to set the rpm the light will come on. The MPS Shift Light System, P/N 1-0354-180, 1-0354-360, and 1-0354-720 are priced at \$129.00 and are in stock for immediate shipment.