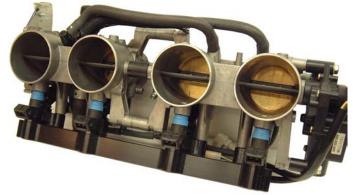

## RCC Billet Fuel Rail Gen 2 Hayabusa – 62lb Secondary Injectors

Casselberry, Florida, 10/26/2010 – MPS is proud to announce the addition of RCC Billet Fuel Rail p/n 84-41.1 to our product line. These billet aluminum fuel rails are designed to use our 62 lb injector kit p/n 1-0560 in the secondary position. This will allow all the fuel needed for turbo and dry nitrous applications up to 400 HP. They come with machined in –6 fuel inlet and outlet fittings. We have these fuel rails in stock now for immediate delivery.