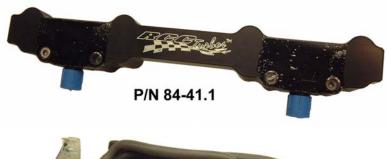

## RCC Billet Fuel Rail Gen 2 Hayabusa – 62lb Secondary Injectors

Casselberry, Florida, 10/26/2010 – MPS is proud to announce the addition of RCC Billet Fuel Rail p/n 84-41.1 to our product line. These billet aluminum fuel rails are designed to use our 62 lb injector kit p/n 1-0560 in the secondary position. This will allow all the fuel needed for turbo and dry nitrous applications up to 400 HP. They come with machined in –6 fuel inlet and outlet fittings. We have these fuel rails in stock now for immediate delivery.