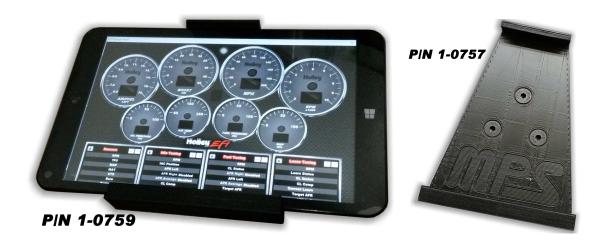

## **MPS Tablet Dash Mounts**

Casselberry, Florida, 06/17/2016 – Motorcycle Performance Specialties is excited to announce the immediate availability of our new Tablet Mount P/N 1-0757 and the Tablet/Dash Mount combination P/N 1-0759. Your tablet snaps into our mount and holds your tablet securely. The MPS Tablet Mount allows a 8" tablet to be used as a dash for stand alone ECUs that support live dash screens. We can custom make these mounts for any 8" tablet computer if your tablet is not on our list already. The mounts are made from lightweight ABS plastic and have three ½ " mounting bolts.

The MPS Tablet Mount (P/N 1-0757) is priced at \$49.00 each and is in stock for immediate shipment. The MPS Mount with an 8" Tablet (P/N 1-0759) is priced at \$169.00 each and is in stock for immediate shipment.