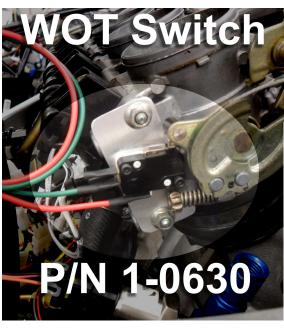

## MPS Wide Open Throttle Switch Gen 1 Hayabusa

Casselberry, Florida, 02/13/2013 - Motorcycle Performance Specialties is excited to announce the immediate availability of our MPS Wide Open Throttle Switch for Gen 1 Hayabusa. These simple Wide Open Throttle switches will activate a nitrous system directly or through a nitrous progressive controller. They are the quickest and most cost effective way to activate your nitrous at WOT.

The MPS Wide Open Throttle Switch Gen 1 Hayabusa, P/N 1-0630, is racer priced at just \$35.00 and is in stock for immediate shipment.

###

Phone: 321.972.8282 - Fax: 321.972.5123 380 Orange Lane - Casselberry, Florida 32707