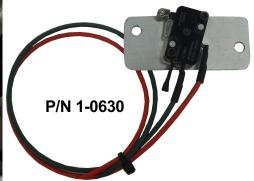

The MPS Wide Open Throttle Switch Gen 1 Hayabusa, P/N 1-0630, is racer priced at just \$35.00 and is in stock for immediate shipment.

###

Phone: 321.972.8282 - Fax: 321.972.5123 380 Orange Lane - Casselberry, Florida 32707