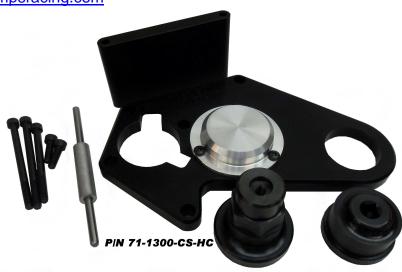

## **Robinson Output Shaft Support For Hayabusa**

Casselberry, Florida, 07/26/2012 - Motorcycle Performance Specialties is excited to announce the immediate availability of the Robinson Output Shaft Support for Hayabusa. The output shaft support has a round steel anchor that is bolted to the swingarm pivot. The plate slides over the steel anchor and bolts to the cases with the bolts provided. An extended snout countershaft sprocket bolt then rides in the bearing fitted to the plate. This supports the end of the transmission output shaft preventing broken shafts and engine cases. A longer clutch pushrod is included. The output shaft support can be used with hand or slider clutches. If you have a "grudge bike" you need one of these!

P/N 71-1300-CS-HC are priced at \$495.00 and are in stock for immediate shipment.