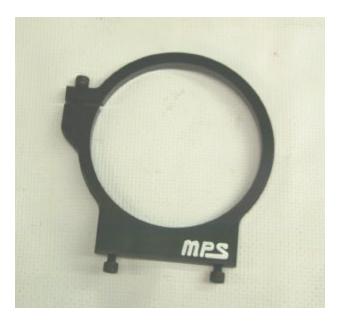

## MPS Bottle Bracket For 2 Lb & 2.5 Lb Bottles

Sanford, Florida, 09/28/2004 – Motorcycle Performance Specialties is excited to announce the immediate availability of the MPS Bottle Bracket for 2.0 and 2.5 pound Nitrous bottles. MPS bottle brackets are computer machined from billet aluminum and then finished in hard anodized black. The MPS bracket is designed to hold 4 3/8" diameter bottles securely using two ¼-20 socket headed cap screws perpendicular to the bottle and one ¼-20 to clamp the bottle. The bracket can be drilled to mount parallel to the bottle as well. The MPS Bottle Brackets, p/n 1-0135 are priced at \$35.00 and are in stock for immediate shipment.