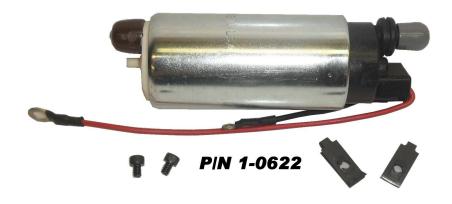

## MPS 400 lb/hr Hayabusa In Tank Fuel Pump

Casselberry, Florida, 3/16/2012 – MPS is pleased to announce our new Hayabusa In Tank Fuel Pumps. These pumps flow enough to support 650 horsepower and are a direct replacement to the factory fuel pump. They come with all necessary hardware and instructions for an easy installation. Made in USA for long reliable service.

The MPS Hayabusa In Tank Fuel Pumps are in stock now for immediate shipment.

###

Phone: 321.972.8282 - Fax: 321.972.5123 380 Orange Lane - Casselberry, Florida 32707