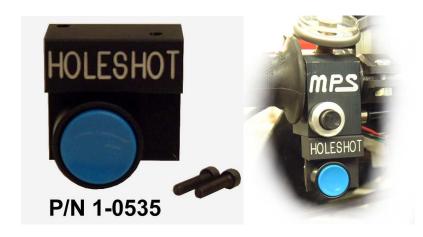

## MPS Holeshot Button Assembly

Casselberry, Florida, 2/2/2010 – We are very pleased to announce our new Holeshot Button Assembly P/N 1-0535. Made of billet aluminum and black anodized for tough good looks. The super quick button bolts directly to our Pro Button with air ports P/N 1-0186 with the provided 4-40 machine screws. The Holeshot Button Bracket is also available separately as P/N 1-0531 for those of you with your own special switches. The bracket has a 15/32" hole that will accommodate different switches.