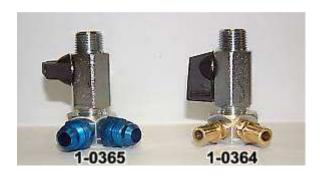

## **MPS High Flow Petcocks**

Sanford, Florida, 04/08/2005 – Motorcycle Performance Specialties is excited to announce the immediate availability of our new High Flow Petcock. Our quality High Flow Petcocks are just the thing for your fuel starved bike. They flow plenty of fuel for any motorcycle application. They are a dual outlet design in a small package. They measure only 2 1/2" tall including the 3/8" NPT male inlet threads. They have 1/8" NPT female outlet threads and come with either a 5/16" hose barb or a #6 AN Male fittings. We can also configure them with a 3rd outlet on the bottom for nitrous applications.

The MPS High Plow Petcock, P/N 1-0364 with 5/16" hose barbs and 1-0365 with #6 AN fittings are priced at \$32.00 and \$35.00 respectively and are in stock for immediate shipment.

###