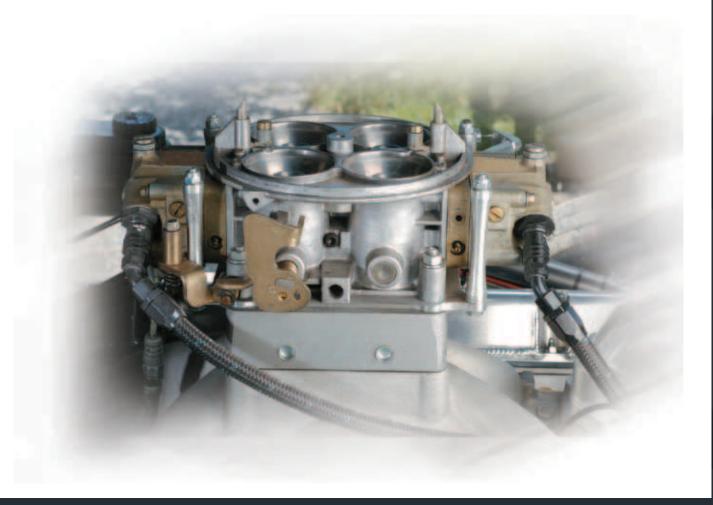

Designed by racers for racers, these revolutionary quick-connect fluid fittings provide unsurpassed performance under extreme racing conditions and can replace nearly any fitting in any location. Made of lightweight, high quality aircraft aluminum with brass valves and stainless steel ball bearings, Jiffy-tite fittings are lightweight and corrosion resistant for long life.

Most importantly, Jiffy-tite's state-of-the-art technology provides far better seal integrity than any other product on the market. Unlike threaded fittings, which always present a risk for fluid leaks or hot oil spills, Jiffy-tite's unique design provides a 100% leakproof seal. Even when disconnected, both fittings prevent fluid leakage.