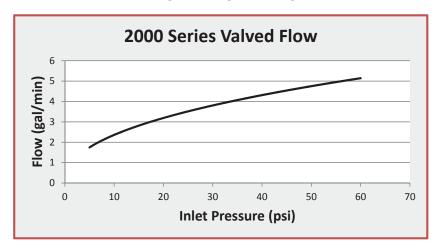

#### **FLOW INFORMATION**

Jiffy-tite Quick Connect Fluid Fittings using standard Stoddard solvent with a specific gravity of .750 and 80° fluid temperature through a -6AN hose. Refer to page 6.

Jiffy-tite Quick Connect Fluid Fittings using standard stoddard solvent with a specific gravity of .750 and 80° fluid temperature through a -8AN hose. Refer to page 16.

#### **2000 SERIES PLUG**

To achieve a perfect seal, connection and fit, refer to the flow charts and sizes listed on the first page of the series.