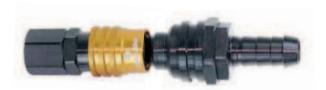

## Jiffy-tite fittings are fast and easy to use:

Quick-connect fittings connect or disconnect in seconds without requiring any tools.

To connect, pull back on the socket collar, insert the plug and release the collar.

To disconnect, pull back on the socket collar. The spring-loaded valve will release the male plug.

Valved technology on both the socket and the plug provide a 100% leak proof seal, with minimum flow restriction for virtually any fuel, water, oil, or transmission system on the market today. The ribbed collar

#### All sockets and plugs in the same series are interchangeable