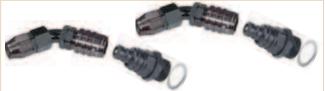

#### All sockets and plugs in the same series are interchangeable

All 2000 series are available in straight, 45° and 90°.

All fittings are also available non-valved to allow for a 100% flow through application.

Caps, plugs, and C clips are also available.

All sockets and plugs in the same series are interchangeable.