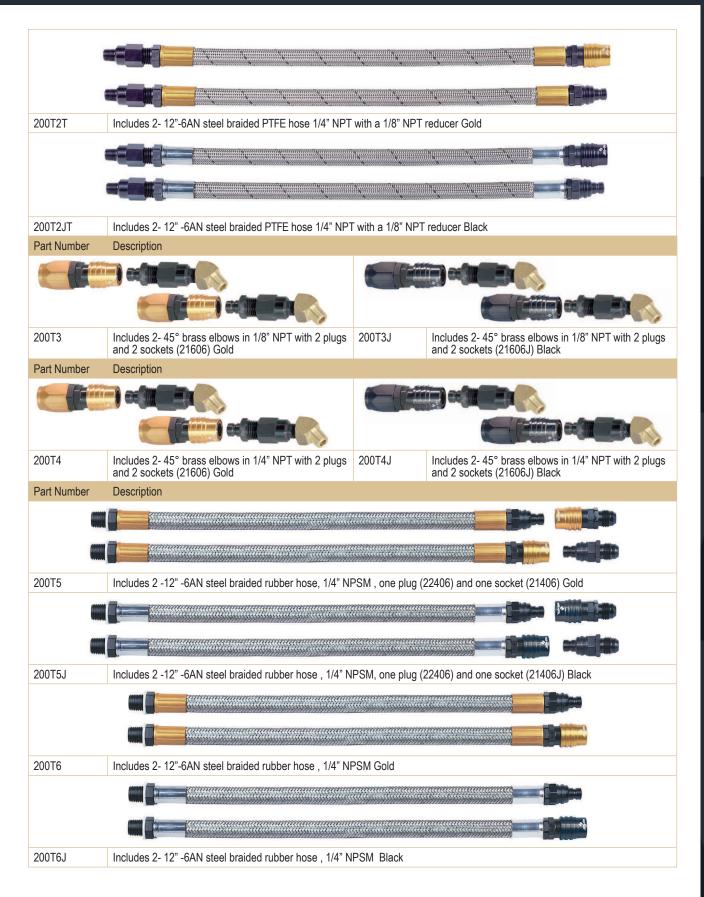

#### All sockets and plugs in the same series are interchangeable

## 2000 Series are available in the following sizes:

- -3 AN to -6 AN 37° Male and Female
- 1/8" to 1/4" Male and Female NPT
- -3 AN to -6 AN Hose Barb
- -4 AN to -6 AN Push to Lock Hose Barb
- -4 AN to -6 AN Reusable Nut Hose End
- -4 AN to -6 AN Male O-ring Boss Seal
- -4 AN to -6 AN Lanyard Reusable Nut Hose End and Lanyard 37<sup>o</sup> Male AN

All 2000 series are available in straight, 45° and 90°.

All fittings are also available non-valved to allow for a 100% flow through application.

Caps, plugs, and C clips are also available.

All sockets and plugs in the same series are interchangeable.