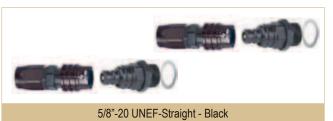

#### All sockets and plugs in the same series are interchangeable

All 2000 series are available in straight, 45° and 90°.

All fittings are also available non-valved to allow for a 100% flow through application.

Caps, plugs, and C clips are also available.

All sockets and plugs in the same series are interchangeable.