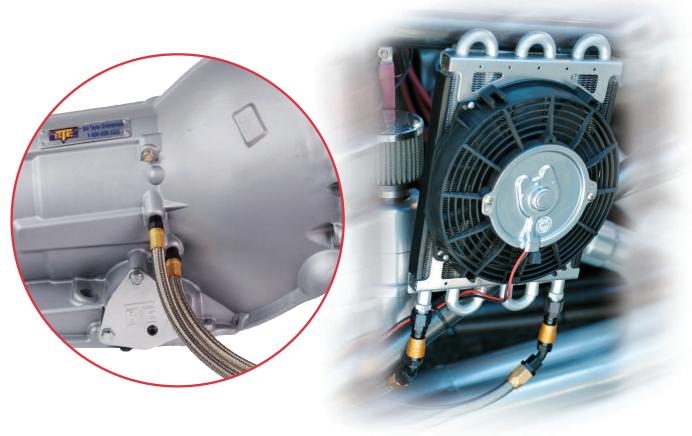

Designed by racers for racers, these revolutionary quick-connect fluid fittings provide unsurpassed performance under extreme racing conditions and can replace nearly any fitting in any location. Made of lightweight, high quality aircraft aluminum with brass valves and stainless steel ball bearings, Jiffy-tite fittings are lightweight and corrosion resistant for long life.

Most importantly, Jiffy-tite's state-of-the-art technology provides far better seal integrity than any other product on the market. Unlike threaded fittings, which always present a risk for fluid leaks or hot oil spills, Jiffy-tite's unique design provides a 100% leakproof seal. Even when disconnected, both fittings prevent fluid leakage.

## Discover the Jiffy-tite Advantage

- 100% leak proof when connected or disconnected, both connectors prevent fluid leakage
- High flow, minimum restriction
- Easily connects or disconnects by hand in seconds no tools needed!
- Automatic shut-off when disconnected provides added safety feature
- Lightweight
- Excellent wear resistance
- Ruggedly constructed from 6061-T6 aluminum with brass valves and stainless steel bearings
- Ribbed collar provides slip-proof use
- 360° swivel
- Available for most fuel, water, oil, or transmission applications
- Replaces any fitting in any location
- Sockets are available in black or gold anodized finish
- Ideal for fuel sampling
- Available valved or non-valved
- Fluid flows bi-directionally through both the socket and the plug
- Made in the USA