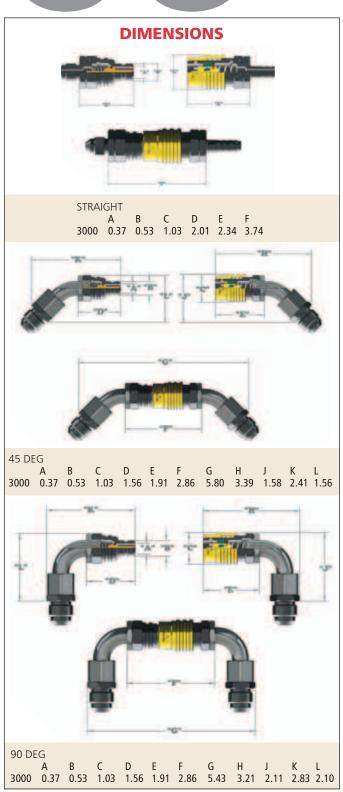

#### All sockets and plugs in the same series are interchangeable

## 2000 Series are available in the following sizes:

- -3 AN to -6 AN 37° Male and Female
- 1/8" to 1/4" Male and Female NPT
- -3 AN to -6 AN Hose Barb
- -4 AN to -6 AN Push to Lock Hose Barb
- -4 AN to -6 AN Reusable Nut Hose End
- -4 AN to -6 AN Male O-ring Boss Seal
- -4 AN to -6 AN Lanyard Reusable Nut Hose End and Lanyard 37<sup>o</sup> Male AN

All 2000 series are available in straight, 45° and 90°.

All fittings are also available non-valved to allow for a 100% flow through application.

Caps, plugs, and C clips are also available.

All sockets and plugs in the same series are interchangeable.