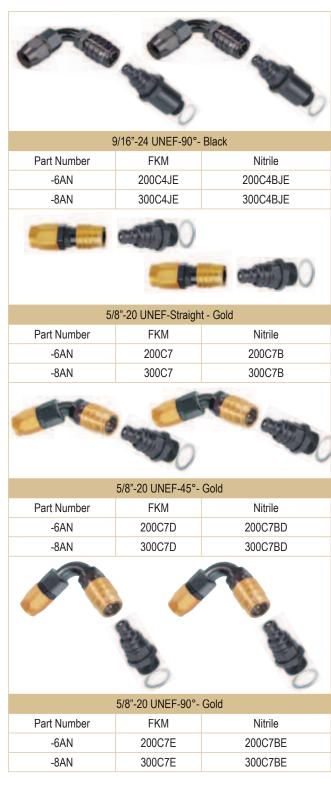

#### All sockets and plugs in the same series are interchangeable

All 2000 series are available in straight, 45° and 90°.

All fittings are also available non-valved to allow for a 100% flow through application.

Caps, plugs, and C clips are also available.

All sockets and plugs in the same series are interchangeable.