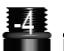

#### **AN 37° THREAD SIZES**

Pictured are actual sizes of common AN thread sizes. To determine what size fitting you have, lay your fitting over the appropriate drawing.

| AN SIZE | METAL TUBE O.D. | THREAD SIZE  |
|---------|-----------------|--------------|
| -3      | 3/16"           | 3/8-24 UNF   |
| -4      | 1/4"            | 7/16-20 UNF  |
| -6      | 3/8"            | 9/16-18 UNF  |
| -8      | 1/2"            | 3/4-16 UNF   |
| -10     | 5/8"            | 7/8-14 UNF   |
| -12     | 3/4"            | 1-1/16-12 UN |

| AN SIZE | METAL TUBE O.D. | THREAD SIZE  |
|---------|-----------------|--------------|
| -4      | 1/4"            | 7/16-20 UNF  |
| -6      | 3/8"            | 9/16-18 UNF  |
| -8      | 1/2"            | 3/4-16 UNF   |
| -10     | 5/8"            | 7/8-14 UNF   |
| -12     | 3/4"            | 1-1/16-12 UN |