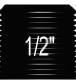

#### **AN 37° THREAD SIZES**

Pictured are actual sizes of common AN thread sizes. To determine what size fitting you have, lay your fitting over the appropriate drawing.

| AN SIZE | METAL TUBE O.D. | THREAD SIZE  |
|---------|-----------------|--------------|
| -3      | 3/16"           | 3/8-24 UNF   |
| -4      | 1/4"            | 7/16-20 UNF  |
| -6      | 3/8"            | 9/16-18 UNF  |
| -8      | 1/2"            | 3/4-16 UNF   |
| -10     | 5/8"            | 7/8-14 UNF   |
| -12     | 3/4"            | 1-1/16-12 UN |