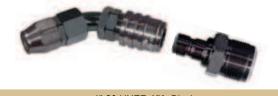

| 300C8 | 300C8B  |  |
|                            |       |         |  |



| 1"-20 UNEF-45°- Gold |        |         |
|----------------------|--------|---------|
| Part Number          | FKM    | Nitrile |
| -6AN                 | 200C8D | 200C8BD |
| -8AN                 | 300C8D | 300C8BD |



| 1"-20 UNEF-90°- Gold |        |         |  |
|----------------------|--------|---------|--|
| Part Number FKM      |        | Nitrile |  |
| -6AN                 | 200C8E | 200C8BE |  |
| -8AN                 | 300C8E | 300C8BE |  |



| 1"-20 UNEF-Straight - Black |        |         |
|-----------------------------|--------|---------|
| Part Number FKM Nitrile     |        |         |
| -6AN                        | 200C8J | 200C8BJ |
| -8AN                        | 300C8J | 300C8BJ |



| 1"-20 UNEF-45°- Black   |         |          |  |
|-------------------------|---------|----------|--|
| Part Number FKM Nitrile |         |          |  |
| -6AN                    | 200C8JD | 200C8BJD |  |
| -8AN                    | 300C8JD | 300C8BJD |  |



| 1"-20 UNEF-90°- Black |         |          |  |
|-----------------------|---------|----------|--|
| Part Number           | FKM     | Nitrile  |  |
| -6AN                  | 200C8JE | 200C8BJE |  |
| -8AN                  | 300C8JE | 300C8BJE |  |

## **CARBURETOR PLUGS**

|             | 7/8"-20 UNEF |         |   |
|-------------|--------------|---------|---|
| Part Number | FKM          | Nitrile | 1 |
| -6AN        | 220C1        | 220C1B  |   |
| -8AN        | 320C1        | 320C1B  |   |



|             | 9/16"-24 UNEF |