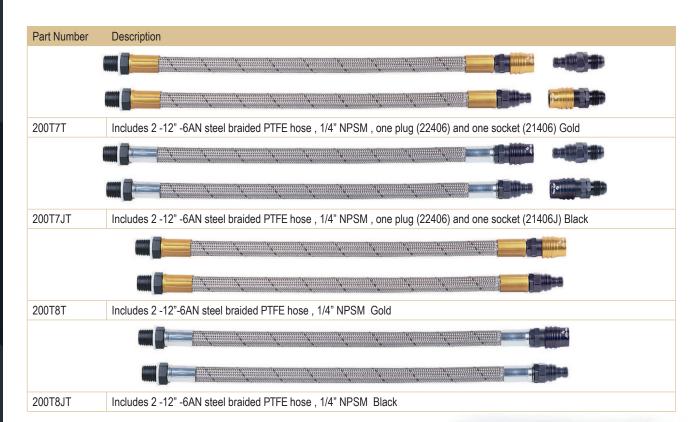

#### All sockets and plugs in the same series are interchangeable

## 2000 Series are available in the following sizes:

- -3 AN to -6 AN 37° Male and Female
- 1/8" to 1/4" Male and Female NPT
- -3 AN to -6 AN Hose Barb
- -4 AN to -6 AN Push to Lock Hose Barb
- -4 AN to -6 AN Reusable Nut Hose End
- -4 AN to -6 AN Male O-ring Boss Seal
- -4 AN to -6 AN Lanyard Reusable Nut Hose End and Lanyard 37<sup>o</sup> Male AN

All 2000 series are available in straight, 45° and 90°.

All fittings are also available non-valved to allow for a 100% flow through application.

Caps, plugs, and C clips are also available.

All sockets and plugs in the same series are interchangeable.