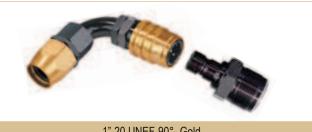

#### **Flow Information**

Jiffy-tite Quick Connect Fluid Fittings using standard Stoddard solvent with a specific gravity of .750 and  $80^\circ$  fluid temperature through a -6AN hose.

| Male O-Ring Boss Seal (ORB) Straight - Gold  Size FKM Nitrile EPDM Non-Valve FKM Non-Valve Nitrile Non-Valve EP |            |
|-----------------------------------------------------------------------------------------------------------------|------------|
| SIZE   I TAN   INITIAL   ELDIN   INOT-VALVE FAIN   INOT-VALVE INITIAL   NOT-VALVE EP                            | DM MACA    |
| -4 21104 21104B 21104F 21104A 21104C 21104AF                                                                    |            |
| -6 21106 21106B 21106F 21106A 21106C 21106AF                                                                    |            |
| Male O-Ring Boss Seal (ORB) 45° - Gold                                                                          |            |
| Size FKM Nitrile EPDM Non-Valve FKM Non-Valve Nitrile Non-Valve EP                                              | DM         |
| -4 21104D 21104BD 21104FD 21104AD 21104CD 21104AFD                                                              |            |
| -6 21106D 21106BD 21106FD 21106AD 21106CD 21106AFD                                                              |            |
| Male O-Ring Boss Seal (ORB) 90° - Gold                                                                          |            |
| Size FKM Nitrile EPDM Non-Valve FKM Non-Valve Nitrile Non-Valve EP                                              | DM         |
| -4 21104E 21104BE 21104FE 21104AE 21104CE 21104AFE                                                              |            |
| -6 21106E 21106BE 21106FE 21106AE 21106CE 21106AFE                                                              |            |
| Male O-Ring Boss Seal (ORB) Straight - Black                                                                    |            |
| Size FKM Nitrile EPDM Non-Valve FKM Non-Valve Nitrile Non-Valve EP                                              | DM MF46456 |
| -4 21104J 21104BJ 21104FJ 21104AJ 21104CJ 21104AFJ                                                              |            |
| -6 21106J 21106BJ 21106FJ 21106AJ 21106CJ 21106AFJ                                                              |            |
| Male O-Ring Boss Seal (ORB) 45° - Black                                                                         |            |
| Size FKM Nitrile EPDM Non-Valve FKM Non-Valve Nitrile Non-Valve EP                                              | DM         |
| -4 21104JD 21104BJD 21104FJD 21104AJD 21104CJD 21104AFJD                                                        |            |
| -6 21106JD 21106BJD 21106FJD 21106AJD 21106CJD 21106AFJD                                                        |            |
| Male O-Ring Boss Seal (ORB) 90° - Black                                                                         |            |
| Size FKM Nitrile EPDM Non-Valve FKM Non-Valve Nitrile Non-Valve EP                                              | DM         |
| -4 21104JE 21104BJE 21104FJE 21104AJE 21104CJE 21104AFJE                                                        |            |
| -6 21106JE 21106BJE 21106FJE 21106AJE 21106CJE 21106AFJE                                                        |            |
| FEMALE 37° Straight - Gold                                                                                      |            |
| Size FKM Nitrile EPDM Non-Valve FKM Non-Valve Nitrile Non-Valve EP                                              | DM         |
| -4 AN         21304         21304B         21304F         21304A         21304C         21304AF                 |            |
| -6 AN         21306         21306B         21306F         21306A         21306C         21306AF                 |            |
| FEMALE 37° 45 Degree - Gold - Swivel                                                                            |            |
| Size FKM Nitrile EPDM Non-Valve FKM Non-Valve Nitrile Non-Valve EP                                              | DM         |
| -4 AN         21304D         21304BD         21304FD         21304AD         21304CD         21304AFD           |            |
| -6 AN         21306D         21306BD         21306FD         21306AD         21306CD         21306AFD           |            |
| FEMALE 37° 90 Degree - Gold - Swivel                                                                            |            |
| Size FKM Nitrile EPDM Non-Valve FKM Non-Valve Nitrile Non-Valve EP                                              | DM         |
| -4 AN         21304E         21304BE         21304FE         21304AE         21304CE         21304AFE           |            |
| -6 AN 21306E 21306BE 21306FE 21306AE 21306CE 21306AFE                                                           |            |
| FEMALE 37° Straight - Black                                                                                     |            |
| Size FKM Nitrile EPDM Non-Valve FKM Non-Valve Nitrile Non-Valve EP                                              | DM         |
| -4 AN         21304J         21304BJ         21304FJ         21304AJ         21304CJ         21304AFJ           |            |
| -6 AN         21306J         21306BJ         21306FJ         21306AJ         21306CJ         21306AFJ           |            |