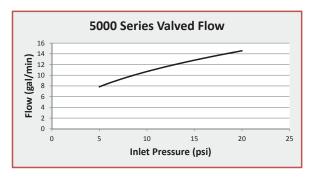

#### **FLOW INFORMATION**

Jiffy-tite Quick Connect Fluid Fittings using standard Stoddard solvent with a specific gravity of .750 and 80° fluid temperature through a -6AN hose. Refer to page 6.

Jiffy-tite Quick Connect Fluid Fittings using standard stoddard solvent with a specific gravity of .750 and 80° fluid temperature through a -8AN hose. Refer to page 16.

Jiffy-tite Quick Connect Fluid Fittings using standard stoddard solvent with a specific gravity of .750 and 80° fluid temperature through a -10AN hose. Refer to page 25.

PRESSURE
Maximum Operating Pressure : 200 PSI
1.38 MPa