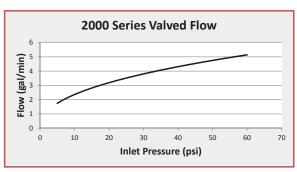

#### **FLOW INFORMATION**

Jiffy-tite Quick Connect Fluid Fittings using standard Stoddard solvent with a specific gravity of .750 and 80° fluid temperature through a -6AN hose. Refer to page 6.

Jiffy-tite Quick Connect Fluid Fittings using standard stoddard solvent with a specific gravity of .750 and 80° fluid temperature through a -8AN hose. Refer to page 16.