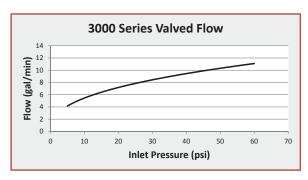

#### **FLOW INFORMATION**

Jiffy-tite Quick Connect Fluid Fittings using standard Stoddard solvent with a specific gravity of .750 and 80° fluid temperature through a -6AN hose. Refer to page 6.

Jiffy-tite Quick Connect Fluid Fittings using standard stoddard solvent with a specific gravity of .750 and 80° fluid temperature through a -8AN hose. Refer to page 16.

Jiffy-tite Quick Connect Fluid Fittings using standard stoddard solvent with a specific gravity of .750 and 80° fluid temperature through a -10AN hose. Refer to page 25.

PRESSURE
Maximum Operating Pressure : 200 PSI
1.38 MPa