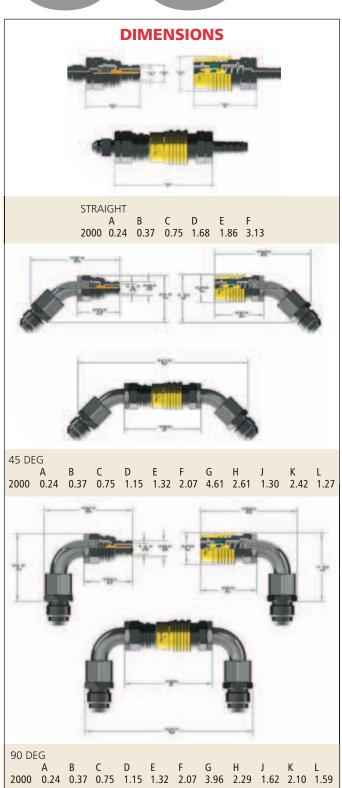

#### All sockets and plugs in the same series are interchangeable

#### **2000 SERIES SOCKET**

#### **2000 SERIES PLUG**

#### **2000 SERIES SOCKET**

**2000 SERIES PLUG** 

#### **2000 SERIES PLUG**

To achieve a perfect seal, connection and fit, refer to the flow charts and sizes listed on the first page of the series.

## 2000 Series are available in the following sizes:

- -3 AN to -6 AN 37° Male and Female
- 1/8" to 1/4" Male and Female NPT
- -3 AN to -6 AN Hose Barb
- -4 AN to -6 AN Push to Lock Hose Barb
- -4 AN to -6 AN Reusable Nut Hose End
- -4 AN to -6 AN Male O-ring Boss Seal
- -4 AN to -6 AN Lanyard Reusable Nut Hose End and Lanyard 37<sup>o</sup> Male AN

All 2000 series are available in straight, 45° and 90°.

All fittings are also available non-valved to allow for a 100% flow through application.

Caps, plugs, and C clips are also available.

All sockets and plugs in the same series are interchangeable.