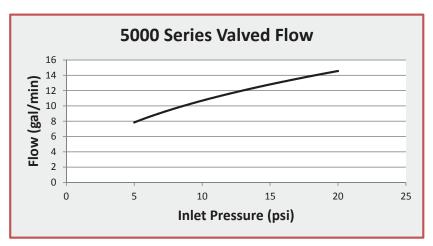

#### **FLOW INFORMATION**

Jiffy-tite Quick Connect Fluid Fittings using standard Stoddard solvent with a specific gravity of .750 and 80° fluid temperature through a -6AN hose. Refer to page 6.

Jiffy-tite Quick Connect Fluid Fittings using standard stoddard solvent with a specific gravity of .750 and 80° fluid temperature through a -8AN hose. Refer to page 16.