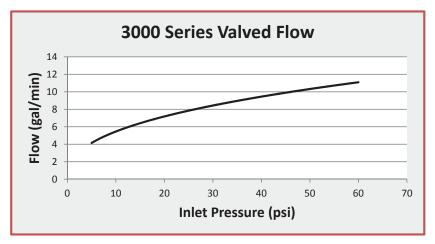

#### **FLOW INFORMATION**

Jiffy-tite Quick Connect Fluid Fittings using standard Stoddard solvent with a specific gravity of .750 and 80° fluid temperature through a -6AN hose. Refer to page 6.

Jiffy-tite Quick Connect Fluid Fittings using standard stoddard solvent with a specific gravity of .750 and 80° fluid temperature through a -8AN hose. Refer to page 16.