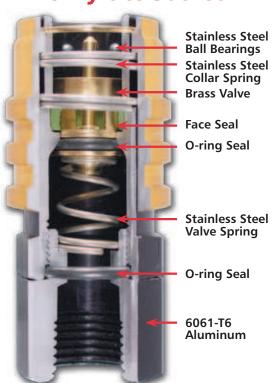

## Internal View of a Standard Jiffy-tite Socket

Designed by racers for racers, these revolutionary quick-connect fluid fittings provide unsurpassed performance under extreme racing conditions and can replace nearly any fitting in any location. Made of lightweight, high quality aircraft aluminum with brass valves and stainless steel ball bearings, Jiffy-tite fittings are lightweight and corrosion resistant for long life.

## Discover the Jiffy-tite Advantage

- 100% leak proof when connected or disconnected, both connectors prevent fluid leakage
- High flow, minimum restriction
- Easily connects or disconnects by hand in seconds no tools needed!
- Automatic shut-off when disconnected provides added safety feature
- Lightweight
- Excellent wear resistance
- Ruggedly constructed from 6061-T6 aluminum with brass valves and stainless steel bearings
- Ribbed collar provides slip-proof use
- 360° swivel
- Available for most fuel, water, oil, or transmission applications
- Replaces any fitting in any location
- Sockets are available in black or gold anodized finish
- Ideal for fuel sampling
- Available valved or non-valved
- Fluid flows bi-directionally through both the socket and the plug
- Made in the USA