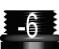

#### **AN 37° THREAD SIZES**

Pictured are actual sizes of common AN thread sizes. To determine what size fitting you have, lay your fitting over the appropriate drawing.

| AN SIZE | METAL TUBE O.D. | THREAD SIZE  |
|---------|-----------------|--------------|
| -3      | 3/16"           | 3/8-24 UNF   |
| -4      | 1/4"            | 7/16-20 UNF  |
| -6      | 3/8"            | 9/16-18 UNF  |
| -8      | 1/2"            | 3/4-16 UNF   |
| -10     | 5/8"            | 7/8-14 UNF   |
| -12     | 3/4"            | 1-1/16-12 UN |

| AN SIZE | METAL TUBE O.D. | THREAD SIZE  |
|---------|-----------------|--------------|
| -4      | 1/4"            | 7/16-20 UNF  |
| -6      | 3/8"            | 9/16-18 UNF  |
| -8      | 1/2"            | 3/4-16 UNF   |
| -10     | 5/8"            | 7/8-14 UNF   |
| -12     | 3/4"            | 1-1/16-12 UN |