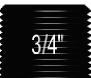

#### **AN 37° THREAD SIZES**

Pictured are actual sizes of common AN thread sizes. To determine what size fitting you have, lay your fitting over the appropriate drawing.

| AN SIZE | METAL TUBE O.D. | THREAD SIZE  |
|---------|-----------------|--------------|
| -3      | 3/16"           | 3/8-24 UNF   |
| -4      | 1/4"            | 7/16-20 UNF  |
| -6      | 3/8"            | 9/16-18 UNF  |
| -8      | 1/2"            | 3/4-16 UNF   |
| -10     | 5/8"            | 7/8-14 UNF   |
| -12     | 3/4"            | 1-1/16-12 UN |