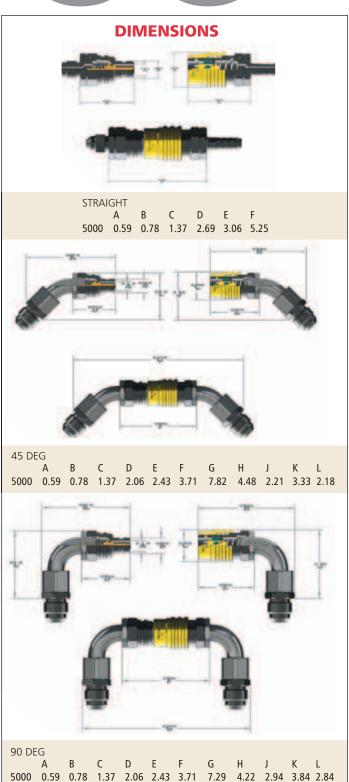

All 2000 series are available in straight, 45° and 90°.

All fittings are also available non-valved to allow for a 100% flow through application.

Caps, plugs, and C clips are also available.

All sockets and plugs in the same series are interchangeable.