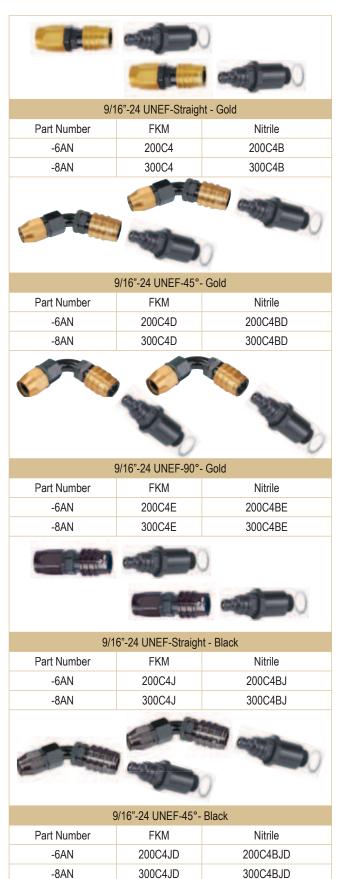

#### All sockets and plugs in the same series are interchangeable

All 2000 series are available in straight, 45° and 90°.

All fittings are also available non-valved to allow for a 100% flow through application.

Caps, plugs, and C clips are also available.

All sockets and plugs in the same series are interchangeable.