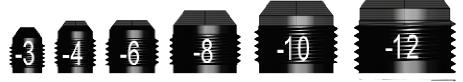

#### **AN 37° THREAD SIZES**

Pictured are actual sizes of common AN thread sizes. To determine what size fitting you have, lay your fitting over the appropriate drawing.

| AN SIZE | METAL TUBE O.D. | THREAD SIZE  |
|---------|-----------------|--------------|
| -3      | 3/16"           | 3/8-24 UNF   |
| -4      | 1/4"            | 7/16-20 UNF  |
| -6      | 3/8"            | 9/16-18 UNF  |
| -8      | 1/2"            | 3/4-16 UNF   |
| -10     | 5/8"            | 7/8-14 UNF   |
| -12     | 3/4"            | 1-1/16-12 UN |