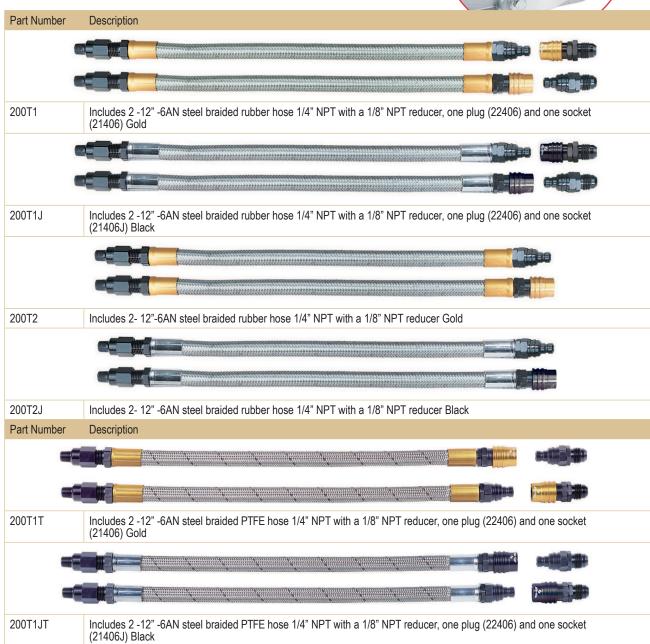

#### All sockets and plugs in the same series are interchangeable

## 2000 Series are available in the following sizes:

- -3 AN to -6 AN 37° Male and Female
- 1/8" to 1/4" Male and Female NPT
- -3 AN to -6 AN Hose Barb
- -4 AN to -6 AN Push to Lock Hose Barb
- -4 AN to -6 AN Reusable Nut Hose End
- -4 AN to -6 AN Male O-ring Boss Seal
- -4 AN to -6 AN Lanyard Reusable Nut Hose End and Lanyard 37<sup>o</sup> Male AN

All 2000 series are available in straight, 45° and 90°.

All fittings are also available non-valved to allow for a 100% flow through application.

Caps, plugs, and C clips are also available.

All sockets and plugs in the same series are interchangeable.