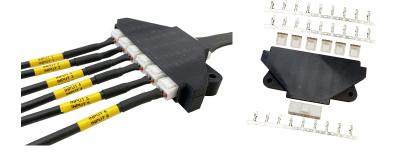

## **EFI Sensor Hub**

Casselberry, Florida, 3/11/2020 – Motorcycle Performance Specialties is excited to announce the immediate availability of our new MPS EFI Sensor Hub. The MPS EFI Sensor Hub, P/N 1-0919 makes wiring your EFI sensors clean and easy. It feeds one 5V sensor power and one sensor ground to 6 individual sensors without splicing. It uses individual 3 conductor connectors for each sensor. Sensors can be swapped at the hub for troubleshooting or use different sensors altogether. Multiple hubs can be used to clean up your installation. They are a compact 1.75" x 4" x .75" and can be stacked. The hubs circuit board is robust and can carry 2A of current so it can be used for outputs as well with 12V, 5V, or ground.

The MPS EFI Sensor Hub (P/N 1-0919) is priced at \$49.00 each and are in stock for immediate shipment.

###