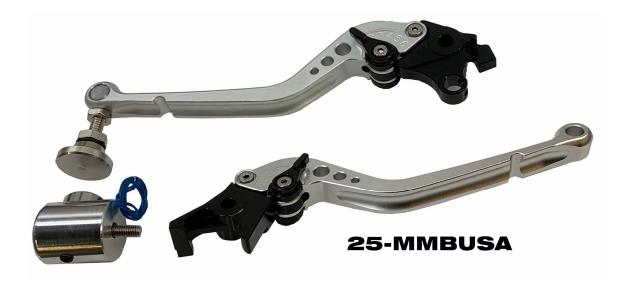

## Mallett Magnet Clutch Release

Casselberry, Florida, 01/24/2020 - Motorcycle Performance Specialties is excited to announce the immediate availability of Mallet Magnet Clutch Release. This product is designed to allow you to pull in the clutch, push a button to lock the clutch lever in place. By releasing the button the unit releases the clutch lever. It is the perfect interface to use a delay box on a Hayabusa, ZX14, or GSXR1000. We recommend the MTC Gen II or lock up clutch set up to leave off a launch limiter or a wheelie bar be used in conjunction with the Mallett Magnet clutch release. Proven by Dustin Lee, many time sportsman champion.

P/N 25-MMBUSA and 25-MMGSXR1000 are racer priced at \$199.00. P/N 25-MMZX14 is racer priced at \$229.00. All are in stock for immediate shipment.

###

Phone: 321.972.8282 – Fax: 321.972.5123 380 Orange Lane – Casselberry, Florida 32707