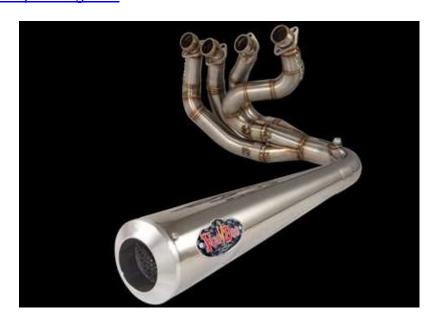

## Voodoo Sidewinder Exhausts

Casselberry, Florida, 4/12/2018 – MPS is proud to announce the immediate availability of Voodoo Sidewinder Exhaust systems. Systems are available for 1999-2017 Suzuki Hayabusa (P/N 25-VSEBUSAJ9P), 2007-2016 Suzuki GSXR 1000 (P/N 25-VSEGSXR1K7), and 2006-2017Kawasaki ZX14

## **Innovative Racing Electronics**

(P/N 25-VSEZX14K6P). These 4 into 1 systems feature light-weight stainless steel construction and weigh in under 12 lbs with the included baffle and end cap installed. It has head pipes stepped from 1 ½" to a large 1 7/8" flowing into a 4 into 1 collector with a 4 inch diameter megaphone. An O2 sensor bung is already welded in place. The system comes with mounting hardware.

ZX14 systems include templates for the fairing modifications which are required for installation.

Hayabusa systems also include billet block-offs for the removal of the oil cooler and templates for the fairing modifications both of which are required for installation. They are in stock for immediate shipment.