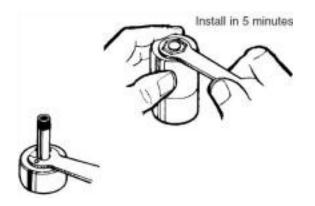

Directions:

With the wrench supplied remove top nut and housing. Using the same wrench remove sleeve assembly plunger, spring and seal. Discard all these items. Do not re-use any portion of this group.

Be sure to remove any foreign matter that might have accumulated inside the valve. A small swab is ideal for this purpose.

Insert new components supplied. The re-assembled solenoid is ready for service. This simple operation brings the valve to the original performance level.