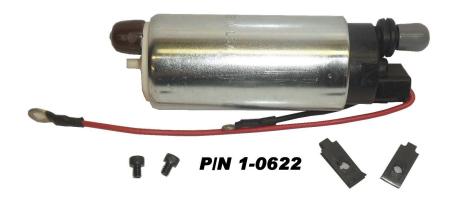

## MPS Hayabusa 400 lb/hr In Tank Fuel Pump Kit

The MPS Hayabusa 400 lb/hr In Tank Fuel Pump Kit was designed as a direct replacement to the factory in tank fuel pump.