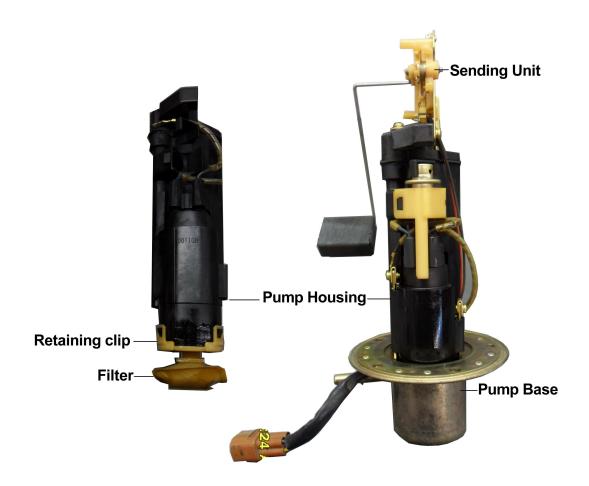

## To install the pump:

- 1. Unplug wire connector and fuel line and remove the fuel tank
- 2. Safely drain the fuel from the tank.
- Remove the 5 bolts that hold the pump and sending unit in the tank and remove the pump and sending unit (note the fuel line orientation so you can reinstall the same way)
- 4. Leave the sending unit wires hooked up and remove the fuel pump wires noting where they go.
- 5. Remove the 2 screws on the side of the fuel pump.
- 6. Remove the sending unit from the housing leaving the wires attached.
- 7. Separate the plastic fuel pump housing from the metal base.
- 8. Remove the filter from the bottom of the pump.
- 9. Remove the plastic retainer clip that holds the pump to the pump housing.
- 10. Slide the pump through the housing to remove.
- 11. Check to see that the rubber seal on the outlet side of the pump stays in the pump housing.
- 12. Install the new pump using the rubber grommet instead of the plastic spacer on the stock pump.
- 13. Reinstall the filter and retaining clip on the pump ( Do not use the black rubber spacer that goes between the clip and the pump)
- 14. Reinstall the pump and housing into the metal pump base.
- 15. Secure the housing to the base with the supplied screws and clips (long side gets short clip short side gets long clip and ground lead)
- 16. Reattach sending unit to pump housing.
- 17. Attach the pump positive wire to it's post

## **Innovative Racing Electronics**

- 18. Reinstall the pump assembly back in the tank. (remember the fuel line orientation)
- 19. Install a 20 AMP fuse in place of the stock 10 AMP fuse.

If you have any more questions we have a Frequently Asked Questions page at our web site as well as the telephone tech support. Thank you for your purchase of this MPS product. All products sold by MPS are for use at closed course competition events and not for use on public streets or highways.