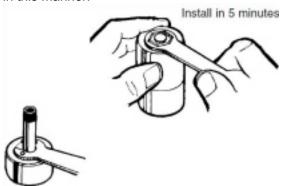

## Directions:

With the wrench supplied remove top nut and housing. Using the same wrench remove sleeve assembly plunger, spring and seal. Discard all these items. Do not re-use any portion of this group.

Be sure to remove any foreign matter that might have accumulated inside the valve. A small swab is ideal for this purpose.

Insert new components supplied. The reassembled solenoid is ready for service. This simple operation brings the valve to the original performance level.