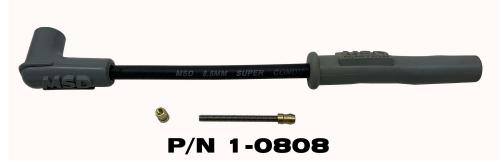

## **MPS Timing Light Adapter for Stick Coils**

The MPS Timing Light Adapter for Stick Coils (P/N 1-0808) allows the use of an inductive timing light on a bike with stick coils. This will let you verify the correct crank angle setting in stand alone ECU applications.