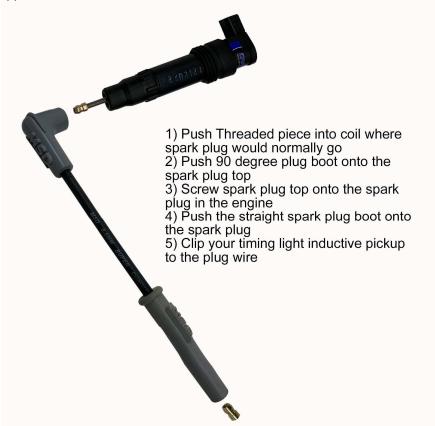

## **MPS Timing Light Adapter for Stick Coils**

The MPS Timing Light Adapter for Stick Coils (P/N 1-0808) allows the use of an inductive timing light on a bike with stick coils. This will let you verify the correct crank angle setting in stand alone ECU applications.