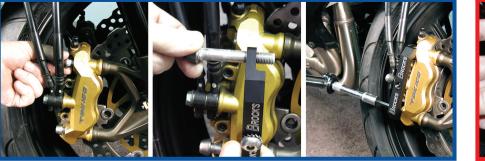

## Begin by removing top and bottom brake caliper mounting bolts. Re-insert bolts through the RMSB with notched area facing toward brake caliper. Mount RMSB as shown. Torque to 39 N m (28lb-ft). Repeat on opposite side.