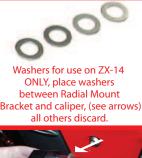

BPP-RMSBK Brock's Performance Products -Radial Mount Strap Bracket Kit

Instructions

- This Package contains:
- 2 Radial Mount Brackets
- 2 M10x20 Bolts
- 2 Serrated Washers
- 4 Shim Washers-ZX-14 ONLY