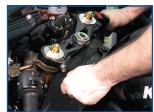

1 Install release buckle on left side of bike (while seated) using M10x20 bolt and serrated washer, as shown. Hand tighten.

2 Always route strap UNDER any cables and wires to prevent pinching or damage. Do not allow strap to twist. Route strap upward over steering neck, and down the other side. Secure remaining end of strap as described in 1. Tighten strap slightly to remove slack. Torque M10x20 bolts on both sides to 39 N m•(28lb-ft)