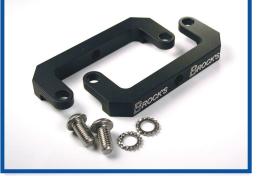

BPP-RMSBK Brock's Performance Products -Radial Mount Strap Bracket Kit

Instructions

- This Package contains:
- 2 Radial Mount Brackets
- 2 M10x20 Bolts
- 2 Serrated Washers
- 4 Shim Washers-ZX-14 ONLY