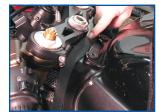

## Begin by removing top and bottom brake caliper mounting bolts. Re-insert bolts through the RMSB with notched area facing toward brake caliper. Mount RMSB as shown. Torque to 39 N m (28lb-ft). Repeat on opposite side.