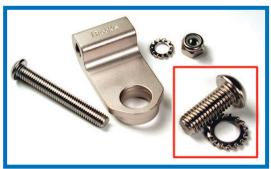

BPP-SEK Brock's Performance Products -Strap End Kit

This Package contains:

- 1 Strap End
- 1 M6x45 Bolt
- 1 Small Serrated Washer
- 1 Nylock Nut

## Use with BPP-RMSBK only

- 1 M10x25 Bolt
- 1 Large Serrated Washer

Begin by cutting off short end of strap attached to buckle. Attach strap end using M6x45 bolt, serrated washer and nylock nut as shown. Tighten until serrated washer is snug. Do not over tighten.