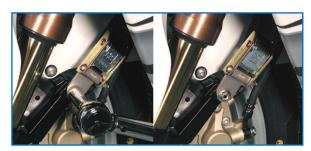

## Instructions for Radial Mount

 Bolt Strap End to Brock's Radial Mount Strap Bracket Kit using M10x25 Bolt and Serrated Washer supplied with kit.

2. Torque bolt to 39 N m<sup>\*</sup> (28 lb-ft)

Brock's Performance Products are designed for Closed-Course Racetrack use ONLY!