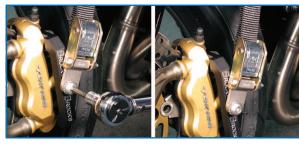

## Instructions for Radial Mount

 Bolt Strap End to Brock's Radial Mount Strap Bracket Kit using M10x25 Bolt and Serrated Washer supplied with kit.

2. Torque bolt to 39 N m<sup>\*</sup> (28 lb-ft)

Brock's Performance Products are designed for Closed-Course Racetrack use ONLY!