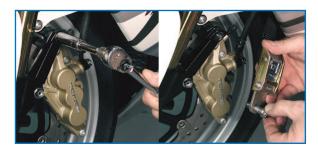

## **Instructions for Standard Mount**

 Remove top bolt from front brake caliper.
Re-insert stock brake caliper bolt through strap end and thread into brake caliper.

2. Torque bolt to 39 N m (28 lb-ft)