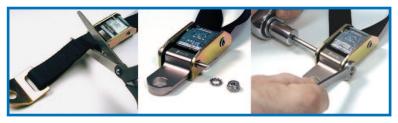

## Use with BPP-RMSBK only

- 1 M10x25 Bolt
- 1 Large Serrated Washer

Begin by cutting off short end of strap attached to buckle. Attach strap end using M6x45 bolt, serrated washer and nylock nut as shown. Tighten until serrated washer is snug. Do not over tighten.