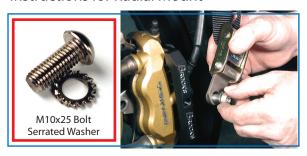

## Instructions for Radial Mount

 Bolt Strap End to Brock's Radial Mount Strap Bracket Kit using M10x25 Bolt and Serrated Washer supplied with kit.

2. Torque bolt to 39 N m<sup>\*</sup> (28 lb-ft)

Brock's Performance Products are designed for Closed-Course Racetrack use ONLY!