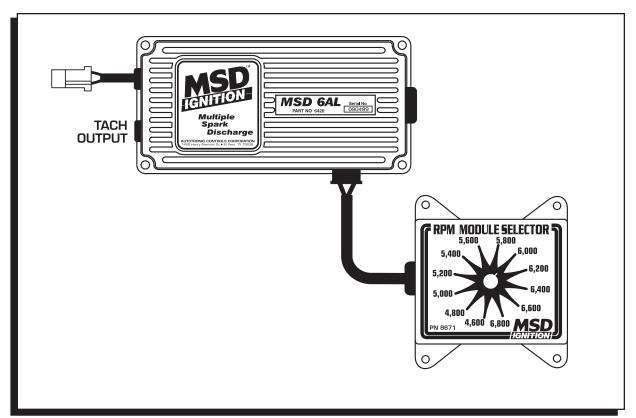

The 2-pin connector of the Switch plugs into the rpm module receptacle of the MSD component. There is no polarity so its position does not make a difference.

Figure 1 RPM Module Selector Installation.

| TECH NOTES |
|------------|
|            |
|            |
|            |
|            |
|            |
|            |
|            |
|            |
|            |
|            |